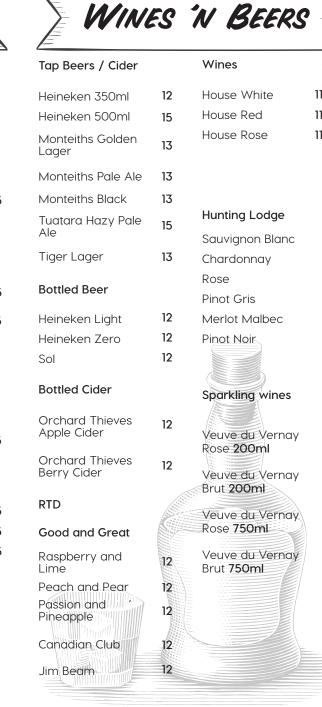

| Water                      | ,   |
|             | 5         | Powerade Range             | 7.5 |
| ermint      | 5         |                            |     |
| n Honey     | 5         | Specialty Drinks           |     |
| everages    |           | Pink Panther               | 8.5 |
|             |           | Blue Yeti                  | 8.5 |
| mericano    | 8         | Slushy                     | 5.5 |
| atte        | 8         |                            |     |
| hocolate    | 8         |                            |     |
| 1ocha       | 8         |                            |     |
| nocolate    | 5         |                            |     |
| luffy       | 4         |                            |     |
| ,           |           |                            |     |



Instagram:

Facebook:

Website:

Group Bookings & Group Menus available all year round.

Restaurant Enquiries - (09) 427 0166 Group Enquiries - groups@ snowplanet.co.nz

@7summitsrestaurant **7summits Restaurant and Bar** www. 7summits.co.nz

G|B

11 | 50

11 | 50

11 | 50

В

60

14

14

50

50